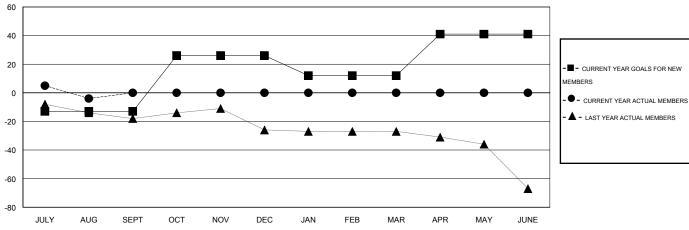

## GOALS AND ACTUAL MEMBERS CUMULATIVE

| DROPPED CLUBS: 0 |    | 16 CLUBS OF 60 ADDED 1 OR MORE | GENDER DISTRIBUTION                   |                       |     |  |
|------------------|----|--------------------------------|---------------------------------------|-----------------------|-----|--|
|                  |    | NEW MEMBERS                    | MALE                                  | 1,102 (67.32%)        |     |  |
|                  |    |                                | FEMALE                                | 535 (32.68%)          |     |  |
| DROPPED MEMBERS  |    |                                |                                       |                       |     |  |
| DECEASED         | 4  | CLICK HERE FOR HEALTH          |                                       |                       | 274 |  |
| CLUB CANCELLED   | 0  | ASSESSMENT DATA                | FAMILY UNIT MEMBERS HEAD OF HOUSEHOLD |                       |     |  |
| OTHER            | 22 |                                |                                       |                       | 132 |  |
| TOTAL 26         |    |                                | NON-HEAD OF HOUSEHO                   | NON-HEAD OF HOUSEHOLD |     |  |